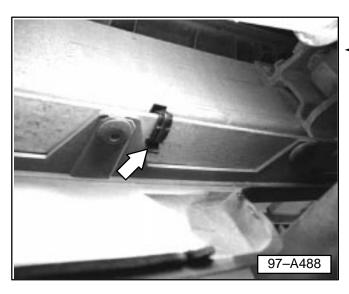

- Route antenna lead through grommet, along backside of bumper (attach to lower bumper using 4 plastic clips, Part No.: 321 971 897 as shown).
  - Reinstall CD changer, wheelhouse carpet and trim.
  - Quality check remote locking system.