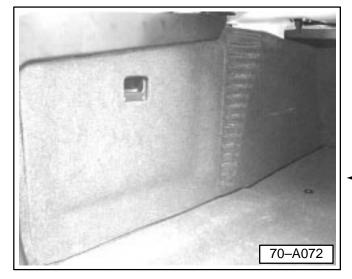

# **Technical Bulletin**

- Tape old antenna connector terminals back to wiring harness.
- Locate small rubber grommet for sunroof drain in rear body panel -arrow-. Trim and excess rubber, then pierce a hole just large enough to push antenna lead through to outside of vehicle.
  - Seal antenna lead where it passes through the grommet with small quantity of silicone sealant (RTV).
  - Reinstall remote locking control unit.