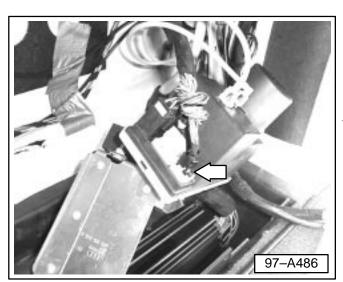

## Note:

For proper removal of wiring terminals use connector test kit VAS 1978.

- Remove terminals from cavities 1 and 7 of antenna lead in connector -A- (arrow) of the central locking control unit (note which cavity the antenna shield wire is removed from).
  - Insert new antenna shield wire (braided) into this cavity.
  - Insert remaining antenna wire into other open cavity.