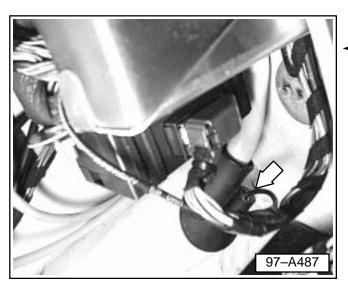

- Completely remove left rear wheel house carpet and CD changer to gain access to central locking control unit and wiring harness.
  - Remove central locking control unit.

## Note:

For proper removal of wiring terminals use connector test kit VAS 1978.

- Remove terminals from cavities 1 and 7 of antenna lead in connector -A- (arrow) of the central locking control unit (note which cavity the antenna shield wire is removed from).
  - Insert new antenna shield wire (braided) into this cavity.
  - Insert remaining antenna wire into other open cavity.