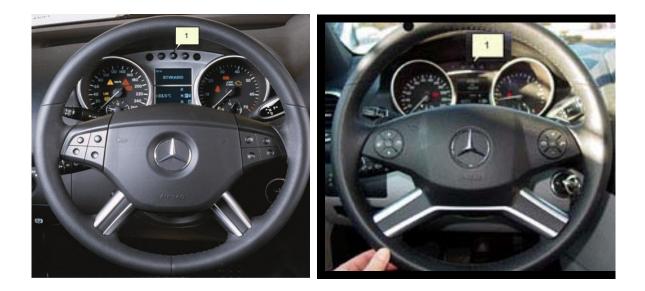

## **Reset Service Indicator**

- 1. Insert key into ignition, switch to position "1".
- 2. Press buttons or preparedly until the mileage is displayed within the Multifunction display.
- Press cluster illumination button (1) 3 times in short succession. The battery voltage will be displayed
- 4. Press the up 4 / 1 buttons until the service menu appears.
- 5. Use the **+** and **-** buttons to select menu option "Confirm".
- 6. Press button **I** until "Complete Service" is selected.
- 7. Confirm "Complete Service" with button **1**. The display will show "Service Confirmed".